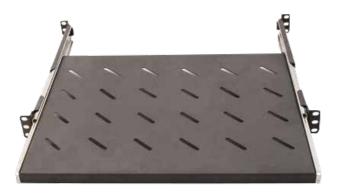

## **Sliding Shelf**

 $1U\ 19"$  sliding shelf with 4 point fixing to front and rear mount posts.

### **Specifications**

| Height              | 1U                                    |
|---------------------|---------------------------------------|
| Depth(mm)           | 600/800/1000 depth rack or customized |
| Fixing type         | 4 point                               |
| Load capacity       | ~30kg                                 |
| Heavy duty capacity | 50-60kg                               |
| Thickness           | 1.20mm                                |
| Material            | SPCC cold rolled steel                |
| Surface finish      | Powder coated or galvanized           |
| Color               | RAL9005(black); RAL7035(grey)         |